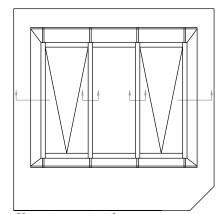

## VELUX A/S VELUX Modular Skylights

| 1 | Projekt no.:                                     | Date:         | 25.02.2019 | ER/LC-VAS-17-99001 |     | <b>)</b> 1     |
|---|--------------------------------------------------|---------------|------------|--------------------|-----|----------------|
|   | VELUX Modular Skylights                          | Skylight ID:  |            |                    |     | 71             |
|   | Longlight, Ridgelight and Wall mounted Longlight | Rev. date:    |            |                    |     |                |
|   | Longitudinal section                             | VELUX Company | / Ltd      | Scale:             | 1:5 | Initialer: KLo |