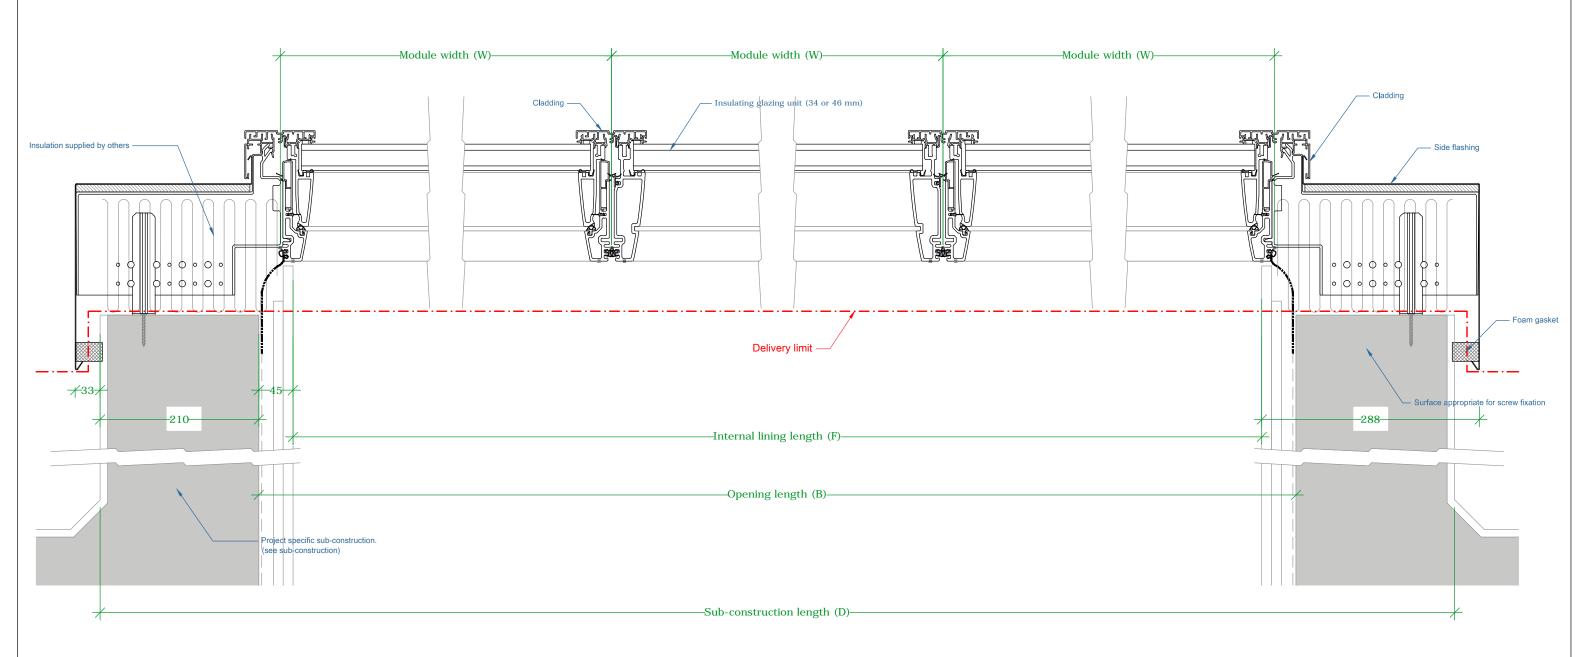

## VELUX A/S VELUX Modular Skylights

| 1 | Projekt no.:                                     | Date:         | 25.02.2019 | ER/LC-VAS-17-99001 |     | <b>)</b> 1     |
|---|--------------------------------------------------|---------------|------------|--------------------|-----|----------------|
|   | VELUX Modular Skylights                          | Skylight ID:  |            |                    |     | 71             |
|   | Longlight, Ridgelight and Wall mounted Longlight | Rev. date:    |            |                    |     |                |
|   | Longitudinal section                             | VELUX Company | / Ltd      | Scale:             | 1:5 | Initialer: KLo |