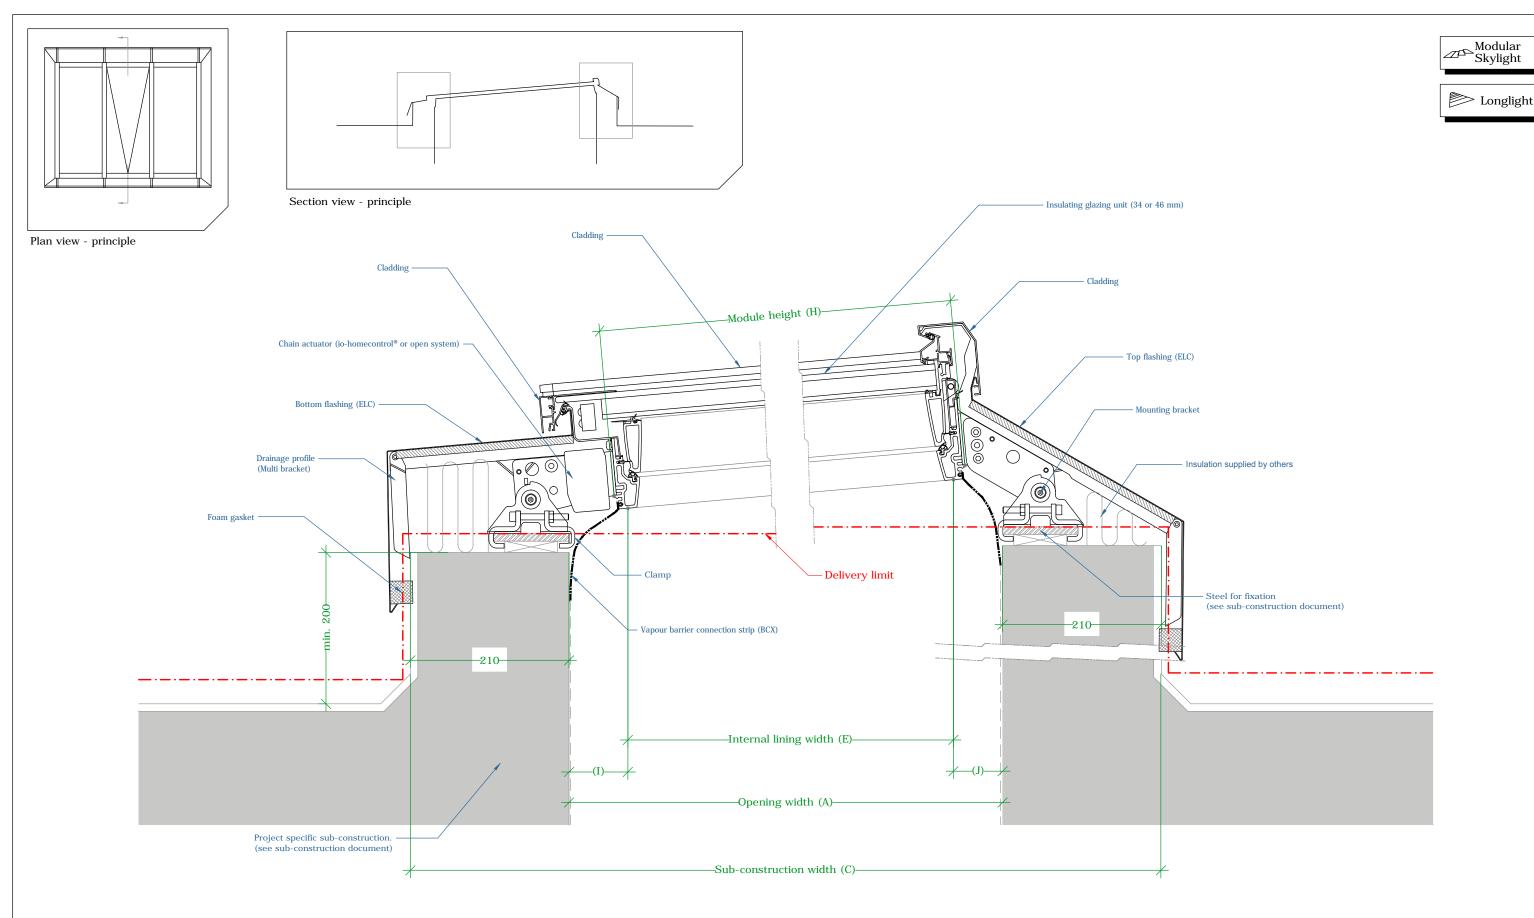

## VELUX A/S VELUX Modular Skylights

Projekt no.: Date: 25.02.2019 ELC-VAS-17-05101 VELUX Modular Skylights Skylight ID: Longlight Rev. date: **VELUX Company Ltd** Initialer: KLo

This drawing may not be copied, published or otherwise used without permission